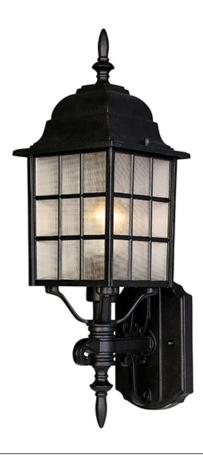

## **PRODUCT DESCRIPTION**

North Church is an early American style from Maxim Lighting International in Black, Pewter, or Rust Patina finish.

# **GLASS**

Frosted FT

## MATERIAL

Die Cast Aluminum