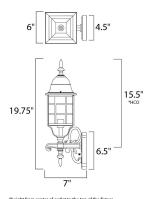

### **MEASUREMENTS**

DIMENSION : 6" W x 19.75" H x 7" Ext **BACK PLATE** : 4.5" W x 6.5" H x 15.5" HCO

HANGING WEIGHT : 2.42 lb